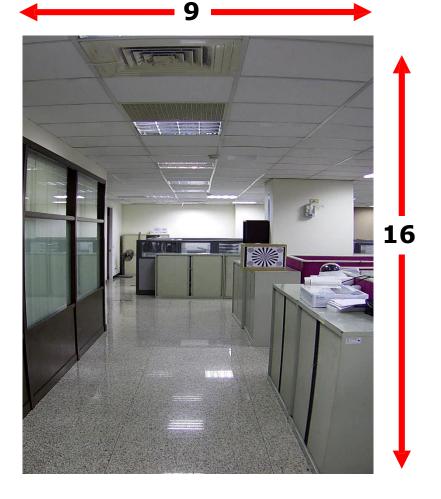

# **Corridor Mode**

Full vertical viewing angles for installation in halls and aisles.

**16** 

Full HD

## 2MP Corridor Mode