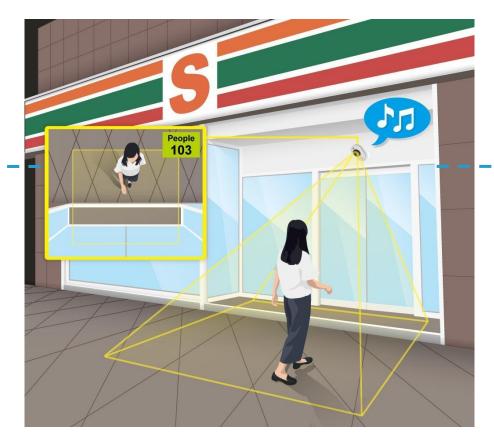

## **Store Entrance Mode**

The iCam 3MC will count the number of customers each hour and send you the daily report. It can even ring a bell or play back voice recording when customer enter your shop and store.

## Store Entrance Mode