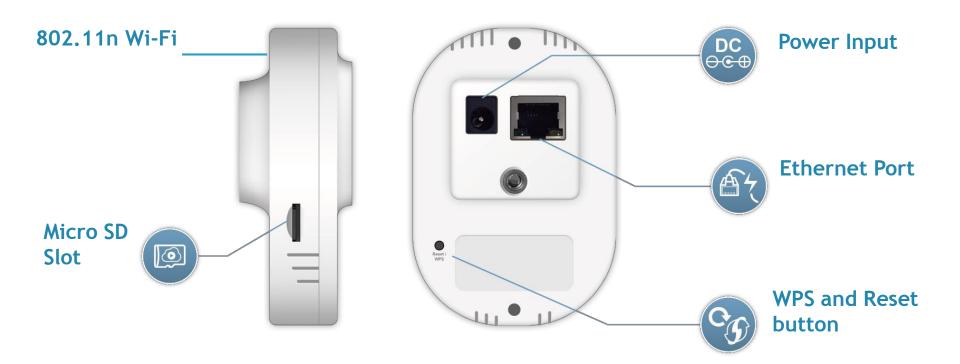

# **DYNACOM iCam 3MC**Intelligent 3MP Wireless Cube IPCAM With Temperature and Humidity Sensor