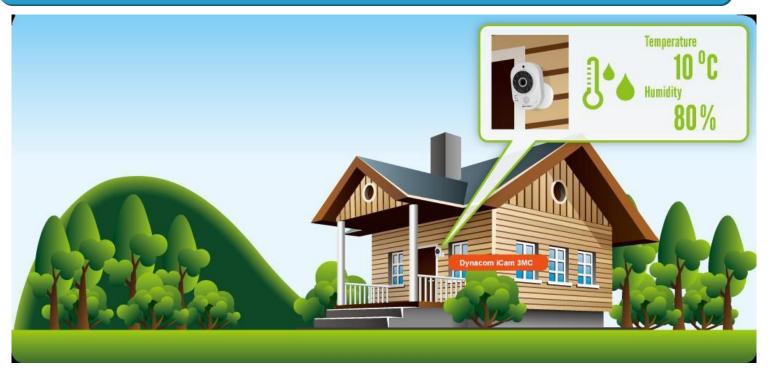

# **Temperature and Humidity Sensor**

Display the temperature and humidity in real-time or send you daily report. Alert you when temperature and humidity exceed or below certain value.

#### **Vacation Home**

Check the temperature and humidity of your vacation home before planning your vacation. Safeguard your house with APP notifications.