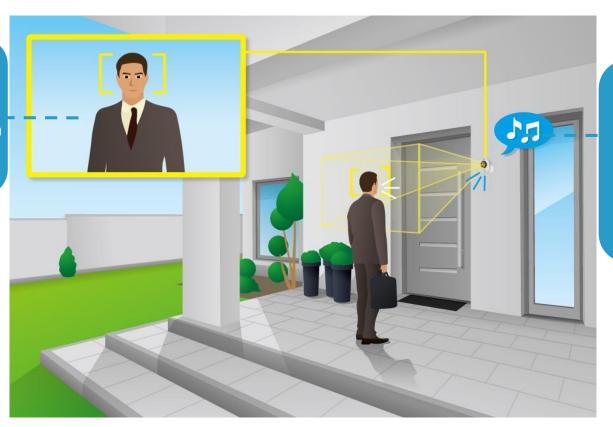

## **Door Cam Mode**

The camera can be set to operate in Door CAM mode.

The camera will automatically sound a bell ring when someone is at the front door. It will send you notification so you can view and even talk with the person.

#### **Door Cam Mode**

Start motion recording. You can speak with this person through the smart phone's APP.

The camera will sound a ring when a person is detected on the front door. And send notification to your smart phone