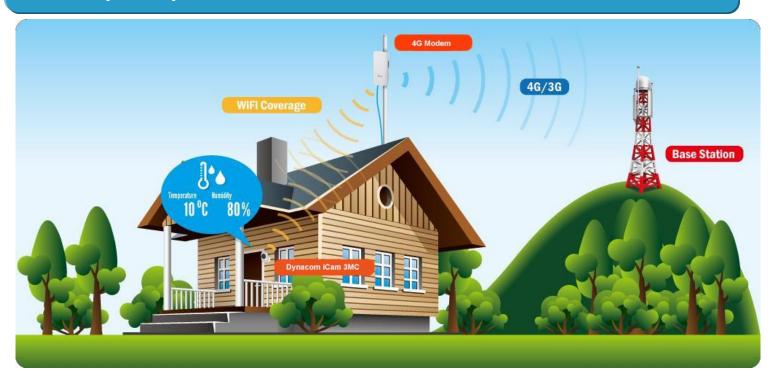

## Working with 4G Modem

The 4G Modem provides both wireless Internet to the house and connect your Dynacom iCam 3MC to the Internet at the same time.