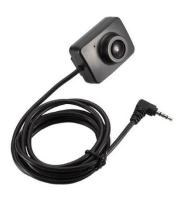

## Support one touch recording

Temperature proof, waterproof, shock proof, anti-fog

Supports an optional external camera for covert applications.

Waterproof support IP65

Adapt Highstrength engineering plastics, Unique Waterproof, dustproof, shockproof and against falls design