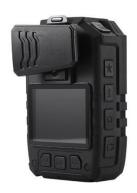

140 degree wide angle HD RM510 Portable Video Recorder /

Police Body Camera, wearable camera

## Support GPS optional

Highest 1080P High Resolution H.264 recording in the industry Built in digital camera that can take up to 8 Megapixel photo Color Video & Audio, Solo Audio Recording

Night vision that can see up to 10M

2 inch TFT LCD screen with playback

## Support one touch recording

Temperature proof, waterproof, shock proof, anti-fog

Supports an optional external camera for covert applications.

Waterproof support IP65

Adapt Highstrength engineering plastics, Unique Waterproof, dustproof, shockproof and against falls design