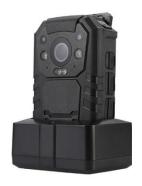

140 degree wide angle HD RM510 Portable Video Recorder /

Police Body Camera, wearable camera

## Support GPS optional

Highest 1080P High Resolution H.264 recording in the industry Built in digital camera that can take up to 8 Megapixel photo Color Video & Audio, Solo Audio Recording

Night vision that can see up to 10M

2 inch TFT LCD screen with playback

## Support one touch recording

Temperature proof, waterproof, shock proof, anti-fog

Supports an optional external camera for covert applications.

Waterproof support IP65

Adapt Highstrength engineering plastics, Unique Waterproof, dustproof, shockproof and against falls design

and is completely waterproof and drop proof up to a depth of 10 meters, making it safe for any accidental drops.

Without external battery case can ensure continuous HD video recording time up to **11hours** Integrated microphone function, compatible with the Interphone device.

## Specification:

| Item                 | Specification                                                                                                                             |
|----------------------|-------------------------------------------------------------------------------------------------------------------------------------------|
| Image sensor         | 5MP CMOS                                                                                                                                  |
| Resolution           | 32 Megapixel (5M,8M)                                                                                                                      |
| Lens Angle           | 140degree customs,5 Glass coating lens                                                                                                    |
| IR-CUT               | Auto switch according to light change ,do not get partial color video during day and night                                                |
| Zoom                 | Digital zoom                                                                                                                              |
| Video resolution     | 1080P,720P,D1                                                                                                                             |
| Recording Speed      | 15,25,30,60f/s                                                                                                                            |
| Display Screen       | 2inch color LCD screen with protection glass ,Resolution: 640X240                                                                         |
| IR LED light         | 4IR light,14mil chip angle:90degree,wavelength: 850nm , light spectrum banwidth:45nm,under full dark circumstance, effective distance:10M |
| Focus Rang           | 0.5 M                                                                                                                                     |
| Battery              | 3.7V 3000mAH lithium polymer                                                                                                              |
| Clip                 | Metal clip mount                                                                                                                          |
| Wear mode            | Shoulder wear                                                                                                                             |
| Vehicle working mode | Car charger                                                                                                                               |
| Demission            | 96*62*31                                                                                                                                  |
| Weight               | 160 G                                                                                                                                     |