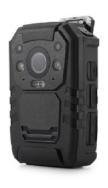

140 degree wide angle HD RM510 Portable Video Recorder /

Police Body Camera, wearable camera

## Support GPS optional

Highest 1080P High Resolution H.264 recording in the industry Built in digital camera that can take up to 8 Megapixel photo Color Video & Audio, Solo Audio Recording

Night vision that can see up to 10M

## Support one touch recording

Temperature proof, waterproof, shock proof, anti-fog

Supports an optional external camera for covert applications.

Waterproof support IP65

Adapt Highstrength engineering plastics, Unique Waterproof, dustproof, shockproof and against falls design