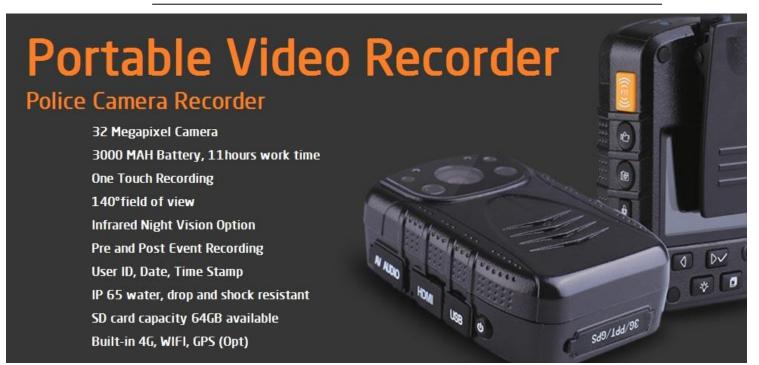

140 degree wide angle HD RM510 Portable Video Recorder /

Police Body Camera, wearable camera

## Support GPS optional

Highest 1080P High Resolution H.264 recording in the industry Built in digital camera that can take up to 8 Megapixel photo Color Video & Audio, Solo Audio Recording

Night vision that can see up to 10M

2 inch TFT LCD screen with playback

## Support one touch recording

Temperature proof, waterproof, shock proof, anti-fog

Supports an optional external camera for covert applications.

Waterproof support IP65

Adapt Highstrength engineering plastics, Unique Waterproof, dustproof, shockproof and against falls design

and is completely waterproof and drop proof up to a depth of 10 meters, making it safe for any accidental drops.

Without external battery case can ensure continuous HD video recording time up to **11hours** Integrated microphone function, compatible with the Interphone device.

## Specification:

| Item                 | Specification                                                                                                                             |
|----------------------|-------------------------------------------------------------------------------------------------------------------------------------------|
| Image sensor         | 5MP CMOS                                                                                                                                  |
| Resolution           | 32 Megapixel (5M,8M)                                                                                                                      |
| Lens Angle           | 140degree customs,5 Glass coating lens                                                                                                    |
| IR-CUT               | Auto switch according to light change ,do not get partial color video during day and night                                                |
| Zoom                 | Digital zoom                                                                                                                              |
| Video resolution     | 1080P,720P,D1                                                                                                                             |
| Recording Speed      | 15,25,30,60f/s                                                                                                                            |
| Display Screen       | 2inch color LCD screen with protection glass ,Resolution: 640X240                                                                         |
| IR LED light         | 4IR light,14mil chip angle:90degree,wavelength: 850nm , light spectrum banwidth:45nm,under full dark circumstance, effective distance:10M |
| Focus Rang           | 0.5 M                                                                                                                                     |
| Battery              | 3.7V 3000mAH lithium polymer                                                                                                              |
| Clip                 | Metal clip mount                                                                                                                          |
| Wear mode            | Shoulder wear                                                                                                                             |
| Vehicle working mode | Car charger                                                                                                                               |
| Demission            | 96*62*31                                                                                                                                  |
| Weight               | 160 G                                                                                                                                     |