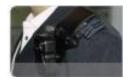

## Specification:

| Item                 | Specification                                                                                                                             |
|----------------------|-------------------------------------------------------------------------------------------------------------------------------------------|
| Image sensor         | 5MP CMOS                                                                                                                                  |
| Resolution           | 32 Megapixel (5M,8M)                                                                                                                      |
| Lens Angle           | 140degree customs,5 Glass coating lens                                                                                                    |
| IR-CUT               | Auto switch according to light change ,do not get partial color video during day and night                                                |
| Zoom                 | Digital zoom                                                                                                                              |
| Video resolution     | 1080P,720P,D1                                                                                                                             |
| Recording Speed      | 15,25,30,60f/s                                                                                                                            |
| Display Screen       | 2inch color LCD screen with protection glass ,Resolution: 640X240                                                                         |
| IR LED light         | 4IR light,14mil chip angle:90degree,wavelength: 850nm , light spectrum banwidth:45nm,under full dark circumstance, effective distance:10M |
| Focus Rang           | 0.5 M                                                                                                                                     |
| Battery              | 3.7V 3000mAH lithium polymer                                                                                                              |
| Clip                 | Metal clip mount                                                                                                                          |
| Wear mode            | Shoulder wear                                                                                                                             |
| Vehicle working mode | Car charger                                                                                                                               |
| Demission            | 96*62*31                                                                                                                                  |
| Weight               | 160 G                                                                                                                                     |