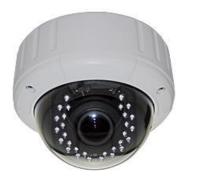

## Dynacom WQ2ZV Motorized IR Dome IP Camera

- 30pcs \* ¢ 5mm IR Led
- IR Range 25m •
- 2.8-12mm Motorized Lens •
- Built-in IR-CUT.Low power consumption •
- H.264 Compression
- Support Dual-Stream •
- Support ONVIF protocol
- Support RTSP browse video in real time