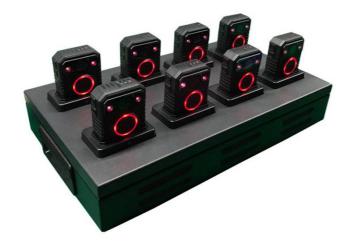

# **Dynacom BW02** Docking Station

# Data Upload / Quick Charge USB 3.0 / 5V-2A / Portable

Function: Multi-units uploading and charging

**Maximum Number of Connections:** 8 Ports

Maximum Input Power: 100W

Net size: 40cm x24cm x 8cm

| Description                   |                                                   |  |
|-------------------------------|---------------------------------------------------|--|
| Function                      | Multi-units Uploading And Charging                |  |
| Maximum Number of Connections | 8                                                 |  |
| Voltage of Each Port          | 5V                                                |  |
| Maximum Current of Each Port  | 2.0 A, Adaptive According To The Connected Device |  |
| Maximum Input Power           | 100W                                              |  |
| Net Size                      | 40Cm X24Cm X 8Cm                                  |  |
| Net Weight                    | 3.8Kg                                             |  |
| Accessories                   | Pc Usb Data Cable X1, Power Cable X1              |  |