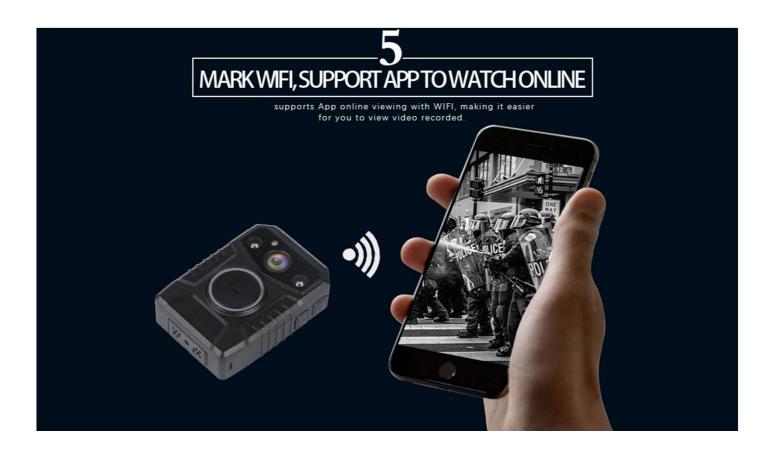

# Body Worn Camera BW33M Plus Main Functions:

- >32 megapixel camera
- > 1296P Full HD wide angle 140 degree recording
- > Built-in WiFi, GPS, BT (opt.)
- > 140-degree Wide Angle
- > Support Infrared night vision function
- > support built-in 16/32/64/128GB storage
- > Built-in 4000mAh Lithium-ion Battery, Recording Time 11 to 17 hours
- > RSA 2048, AES 256 enhanced video encryption