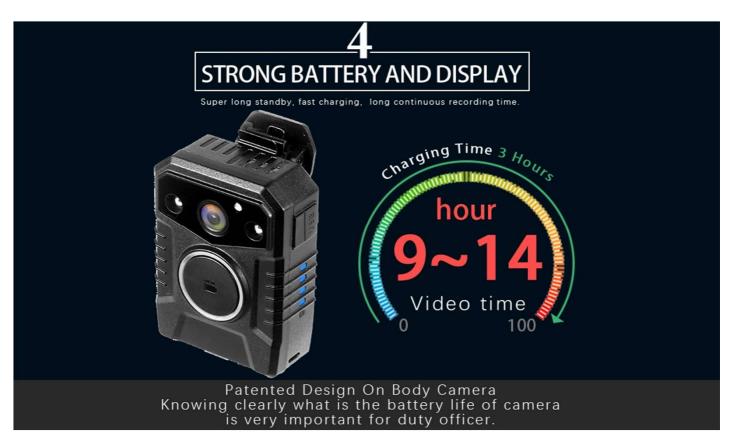

## New Generation Body Worn Camera / Recorder

Body Worn Camera BW33M Plus:

**Recording Time:** 11-17 Hours Continously.

Front Rec Button: With Red LED Ring (Can be Turn Off)

Other Button: Photo Button, Function Button

| RECORDING            |                                                              |
|----------------------|--------------------------------------------------------------|
| Video Resolution     | Multiple Recording Resolution 2304x1296P(30 FPS)/            |
|                      | 1920x1080P(30 FPS)/ 1280x720P(30 FPS)/ 848×480(30 FPS)       |
| Video Format         | MP4                                                          |
| Recording Angle      | Wide Angle 140 degrees                                       |
| Audio                | High Quality Built-in Microphone.                            |
| Water Mark           | User ID, Time and date Stamp Embedded into Video.            |
| Record LED           | Front Button with LED Indicator                              |
| Video Duration       | 5 mins, 10 mins, 15 mins                                     |
| Activation prompt    | Vibrator & Speaker & LED Indicators                          |
| PHOTOGRAPH           |                                                              |
| Camera               | 32M, 21M, 16M, 12M, 10M, 8M, 5M, 3M                          |
| Camera Format        | JPEG                                                         |
| Snap Shot            | Capture Photos During Video Recording                        |
| BATTERY              |                                                              |
| Туре                 | Built-in 4000 mAH Lithium                                    |
| Charging Time        | 180 minutes                                                  |
| Battery Level        | Blue LED with 4 Levels (0~25%~50%~75%~100%)                  |
| OTHERS               |                                                              |
| Storage Capacity     | 16G/32G/64G/128G                                             |
| IR Light             | 2PCS 850nm Infrared LED with Wide Angle                      |
| Auto IR Control      | Support                                                      |
| Night Vision         | Up to 10 Meters                                              |
| Waterproof           | IP66                                                         |
| Clip                 | High Quality Metal Clip with 360° Rotation                   |
| Password Protection  | Requires Password to Access to Video                         |
| Stealth Mode         | Support (Turn off All LED Indicators and Sounds)             |
| Dimensions           | 80 mm *56 mm *25mm                                           |
| Weight               | 120 gram                                                     |
| Working Temperature  | -20C° ~ 65C°                                                 |
| Storage temperature  | -20C° ~ 60C°                                                 |
| ACCESSORIES          |                                                              |
| Standard Accessories | Charger, Driver CD, Single Dock With USB Cable, Clip, Manual |