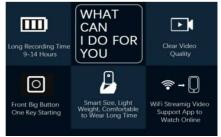

## New Generation Body Worn Camera / Recorder

Body Worn Camera BW33M Plus:

**Recording Time:** 11-17 Hours Continously.

Front Rec Button: With Red LED Ring (Can be Turn Off)

Other Button: Photo Button, Function Button

# Body Worn Camera BW33M Plus Main Functions:

- >32 megapixel camera
- > 1296P Full HD wide angle 140 degree recording
- > Built-in WiFi, GPS, BT (opt.)
- > 140-degree Wide Angle
- > Support Infrared night vision function
- > support built-in 16/32/64/128GB storage
- > Built-in 4000mAh Lithium-ion Battery, Recording Time 11 to 17 hours
- > RSA 2048, AES 256 enhanced video encryption