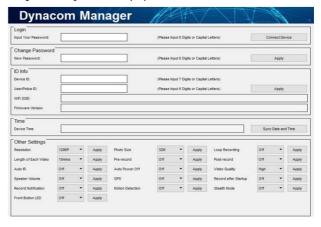

#### Cam Manager For Body Camera Main Functions:

- > Login Password Setting
- > Police ID, Device ID Setting
- > Firmware Version, WIFI SSID information
- > Time Synchronization
- > Video, photo resolution, Pre-record, Post-record, Video Quality Setting
- > Auto IR, GPS, Motion Detection, Stealth Mode, Speaker Volume Setting

#### Dynacom Manager For Body Camera

Data Upload: Unlock body camera to a USB flash drive.

**Spec Setting:** Video resolution, Pre-record, Post Record, Video Length, Video Quality Setting

**Password Protection:** Need password to view and delete files.