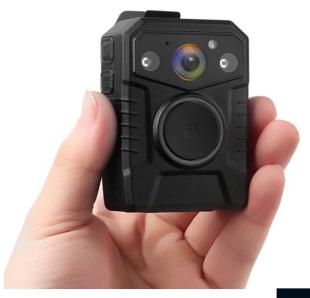

## **Dynacom BW33M** Plus

## New Generation Body Worn Camera / Recorder

Body Worn Camera BW33M Plus:

**Recording Time:** 11-17 Hours Continously.

Front Rec Button: With Red LED Ring (Can be Turn Off)

Other Button: Photo Button, Function Button

# Body Worn Camera BW33M Plus Main Functions:

- >32 megapixel camera
- > 1296P Full HD wide angle 140 degree recording
- > Built-in WiFi, GPS, BT (opt.)
- > 140-degree Wide Angle
- > Support Infrared night vision function
- > support built-in 16/32/64/128GB storage
- > Built-in 4000mAh Lithium-ion Battery, Recording Time 11 to 17 hours
- > RSA 2048, AES 256 enhanced video encryption