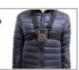

# BIG FRONT RECORDING BUTTON LED Big Front Recording Button, One Key to Start Recording Red Light When Recording

With large front REC button, user can start recording rapidly at any urgent situation.

Also, LED indicator can inform people that they are being record, in order to ensureyour privacy.