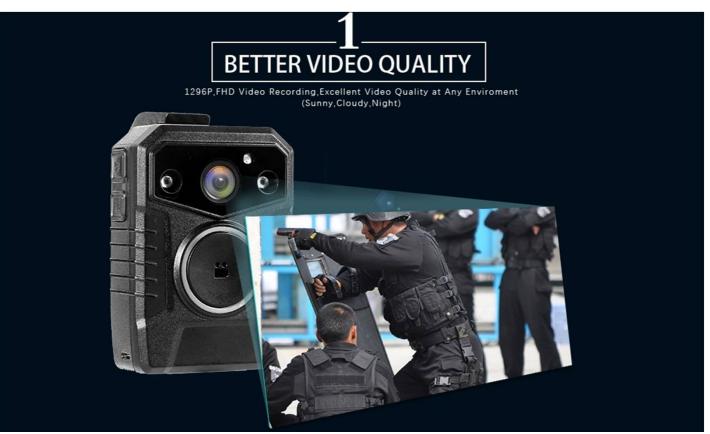

# Body Worn Camera BW33M Plus Main Functions:

- >32 megapixel camera
- > 1296P Full HD wide angle 140 degree recording
- > Built-in WiFi, GPS, BT (opt.)
- > 140-degree Wide Angle
- > Support Infrared night vision function
- > support built-in 16/32/64/128GB storage
- > Built-in 4000mAh Lithium-ion Battery, Recording Time 11 to 17 hours
- > RSA 2048, AES 256 enhanced video encryption

| RECORDING            |                                                              |
|----------------------|--------------------------------------------------------------|
| Video Resolution     | Multiple Recording Resolution 2304x1296P(30 FPS)/            |
|                      | 1920x1080P(30 FPS)/ 1280x720P(30 FPS)/ 848×480(30 FPS)       |
| Video Format         | MP4                                                          |
| Recording Angle      | Wide Angle 140 degrees                                       |
| Audio                | High Quality Built-in Microphone.                            |
| Water Mark           | User ID, Time and date Stamp Embedded into Video.            |
| Record LED           | Front Button with LED Indicator                              |
| Video Duration       | 5 mins, 10 mins, 15 mins                                     |
| Activation prompt    | Vibrator & Speaker & LED Indicators                          |
| PHOTOGRAPH           |                                                              |
| Camera               | 32M, 21M, 16M, 12M, 10M, 8M, 5M, 3M                          |
| Camera Format        | JPEG                                                         |
| Snap Shot            | Capture Photos During Video Recording                        |
| BATTERY              |                                                              |
| Туре                 | Built-in 4000 mAH Lithium                                    |
| Charging Time        | 180 minutes                                                  |
| Battery Level        | Blue LED with 4 Levels (0~25%~50%~75%~100%)                  |
| OTHERS               |                                                              |
| Storage Capacity     | 16G/32G/64G/128G                                             |
| IR Light             | 2PCS 850nm Infrared LED with Wide Angle                      |
| Auto IR Control      | Support                                                      |
| Night Vision         | Up to 10 Meters                                              |
| Waterproof           | IP66                                                         |
| Clip                 | High Quality Metal Clip with 360° Rotation                   |
| Password Protection  | Requires Password to Access to Video                         |
| Stealth Mode         | Support (Turn off All LED Indicators and Sounds)             |
| Dimensions           | 80 mm *56 mm *25mm                                           |
| Weight               | 120 gram                                                     |
| Working Temperature  | -20C° ~ 65C°                                                 |
| Storage temperature  | -20C° ~ 60C°                                                 |
| ACCESSORIES          |                                                              |
| Standard Accessories | Charger, Driver CD, Single Dock With USB Cable, Clip, Manual |