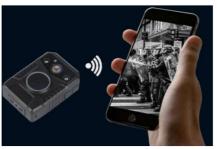

Data Protection: RSA2048, AES256 Encryption

Stealth Mode: Recording with All Light Indicators and Sound Off

# Body Worn Camera BW33M Plus Main Functions:

- >32 megapixel camera
- > 1296P Full HD wide angle 140 degree recording
- > Built-in WiFi, GPS, BT (opt.)
- > 140-degree Wide Angle
- > Support Infrared night vision function
- > support built-in 16/32/64/128GB storage
- > Built-in 4000mAh Lithium-ion Battery, Recording Time 11 to 17 hours
- > RSA 2048, AES 256 enhanced video encryption