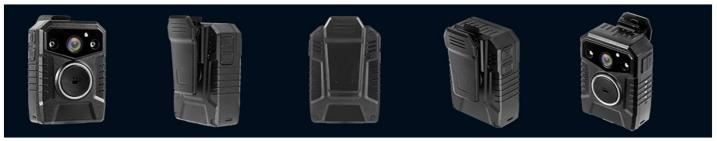

## **Dynacom BW33M** Plus

## New Generation Body Worn Camera / Recorder

Body Worn Camera BW33M Plus:

**Recording Time:** 11-17 Hours Continously.

Front Rec Button: With Red LED Ring (Can be Turn Off)

Other Button: Photo Button, Function Button