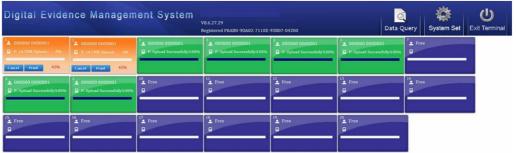

# Digital Evidence Management Software (Server )

**Connect to Multiple Dock Stations:** To collect data from client software

**User & Group Management:** Grant permissions for different groups and users

Data Management: Manage all data on the server

**Online Video Playback:** Access to data via browser with a password

#### Main Functions of Digital Evidence Management Software Body Camera:

- > Police cam data acquisition. Completion of the acquisition workstation, law enforcement instrument is inserted after acquisition station, the system automatically in the data collection instrument of law enforcement, successful data collection, removed from law enforcement instrument, and the instrument of law enforcement charge.
- > Multi-level distributed storage law enforcement data. Data acquisition workstation can periodically uploaded to the higher-level server, no need to regularly delete data, data from different servers can be migrated to each other.
- > Flexible enforcement of a variety of ways to retrieve the data, statistics and reuse capabilities. Through the browser, users can easily search, browse, play, download audio and video collection instrument of law enforcement, photo data.
- > Complete log management capabilities, the user every step of the operation in the system has logging, easy to trace afterwards.
- > Improved user rights management. Users can only do things within the purview, including query, download, upload permissions management and other operations.