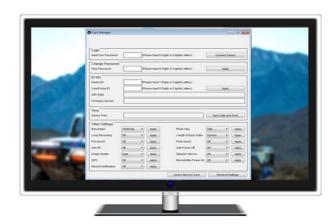

#### Cam Manager For Body Camera Main Functions:

- > Login Password Setting
- > Police ID, Device ID Setting
- > Firmware Version, WIFI SSID information
- > Time Synchronization
- > Video, photo resolution, Pre-record, Post-record, Video Quality Setting
- > Auto IR, GPS, Motion Detection, Stealth Mode, Speaker Volume Setting

#### Dynacom Manager For Body Camera

Data Upload: Unlock body camera to a USB flash drive.

**Spec Setting:** Video resolution, Pre-record, Post Record, Video Length, Video Quality Setting

**Password Protection:** Need password to view and delete files.