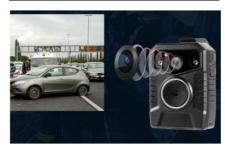

# Body Worn Camera BW33M Plus Main Functions:

- >32 megapixel camera
- > 1296P Full HD wide angle 140 degree recording
- > Built-in WiFi, GPS, BT (opt.)
- > 140-degree Wide Angle
- > Support Infrared night vision function
- > support built-in 16/32/64/128GB storage
- > Built-in 4000mAh Lithium-ion Battery, Recording Time 11 to 17 hours
- > RSA 2048, AES 256 enhanced video encryption