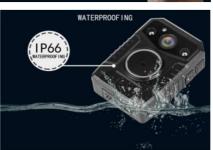

| RECORDING            |                                                              |
|----------------------|--------------------------------------------------------------|
| Video Resolution     | Multiple Recording Resolution 2304x1296P(30 FPS)/            |
|                      | 1920x1080P(30 FPS)/ 1280x720P(30 FPS)/ 848×480(30 FPS)       |
| Video Format         | MP4                                                          |
| Recording Angle      | Wide Angle 140 degrees                                       |
| Audio                | High Quality Built-in Microphone.                            |
| Water Mark           | User ID, Time and date Stamp Embedded into Video.            |
| Record LED           | Front Button with LED Indicator                              |
| Video Duration       | 5 mins, 10 mins, 15 mins                                     |
| Activation prompt    | Vibrator & Speaker & LED Indicators                          |
| PHOTOGRAPH           |                                                              |
| Camera               | 32M, 21M, 16M, 12M, 10M, 8M, 5M, 3M                          |
| Camera Format        | JPEG                                                         |
| Snap Shot            | Capture Photos During Video Recording                        |
| BATTERY              |                                                              |
| Туре                 | Built-in 4000 mAH Lithium                                    |
| Charging Time        | 180 minutes                                                  |
| Battery Level        | Blue LED with 4 Levels (0~25%~50%~75%~100%)                  |
| OTHERS               |                                                              |
| Storage Capacity     | 16G/32G/64G/128G                                             |
| IR Light             | 2PCS 850nm Infrared LED with Wide Angle                      |
| Auto IR Control      | Support                                                      |
| Night Vision         | Up to 10 Meters                                              |
| Waterproof           | IP66                                                         |
| Clip                 | High Quality Metal Clip with 360° Rotation                   |
| Password Protection  | Requires Password to Access to Video                         |
| Stealth Mode         | Support (Turn off All LED Indicators and Sounds)             |
| Dimensions           | 80 mm *56 mm *25mm                                           |
| Weight               | 120 gram                                                     |
| Working Temperature  | -20C° ~ 65C°                                                 |
| Storage temperature  | -20C° ~ 60C°                                                 |
| ACCESSORIES          |                                                              |
| Standard Accessories | Charger, Driver CD, Single Dock With USB Cable, Clip, Manual |