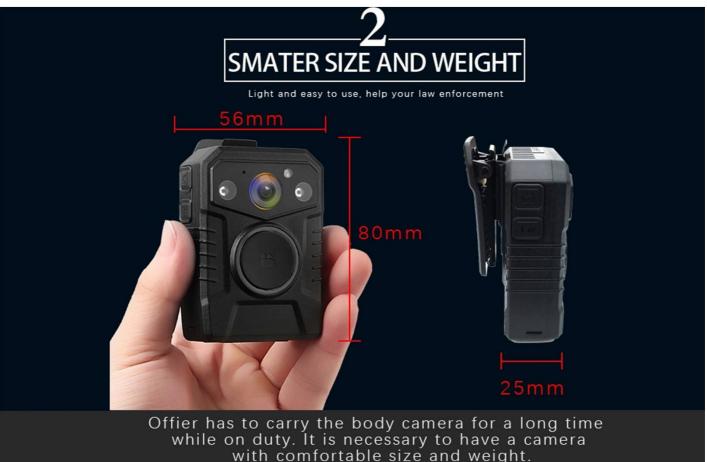

| RECORDING            |                                                              |
|----------------------|--------------------------------------------------------------|
| Video Resolution     | Multiple Recording Resolution 2304x1296P(30 FPS)/            |
|                      | 1920x1080P(30 FPS)/ 1280x720P(30 FPS)/ 848×480(30 FPS)       |
| Video Format         | MP4                                                          |
| Recording Angle      | Wide Angle 140 degrees                                       |
| Audio                | High Quality Built-in Microphone.                            |
| Water Mark           | User ID, Time and date Stamp Embedded into Video.            |
| Record LED           | Front Button with LED Indicator                              |
| Video Duration       | 5 mins, 10 mins, 15 mins                                     |
| Activation prompt    | Vibrator & Speaker & LED Indicators                          |
| PHOTOGRAPH           |                                                              |
| Camera               | 32M, 21M, 16M, 12M, 10M, 8M, 5M, 3M                          |
| Camera Format        | JPEG                                                         |
| Snap Shot            | Capture Photos During Video Recording                        |
| BATTERY              |                                                              |
| Туре                 | Built-in 4000 mAH Lithium                                    |
| Charging Time        | 180 minutes                                                  |
| Battery Level        | Blue LED with 4 Levels (0~25%~50%~75%~100%)                  |
| OTHERS               |                                                              |
| Storage Capacity     | 16G/32G/64G/128G                                             |
| IR Light             | 2PCS 850nm Infrared LED with Wide Angle                      |
| Auto IR Control      | Support                                                      |
| Night Vision         | Up to 10 Meters                                              |
| Waterproof           | IP66                                                         |
| Clip                 | High Quality Metal Clip with 360° Rotation                   |
| Password Protection  | Requires Password to Access to Video                         |
| Stealth Mode         | Support (Turn off All LED Indicators and Sounds)             |
| Dimensions           | 80 mm *56 mm *25mm                                           |
| Weight               | 120 gram                                                     |
| Working Temperature  | -20C° ~ 65C°                                                 |
| Storage temperature  | -20C° ~ 60C°                                                 |
| ACCESSORIES          |                                                              |
| Standard Accessories | Charger, Driver CD, Single Dock With USB Cable, Clip, Manual |