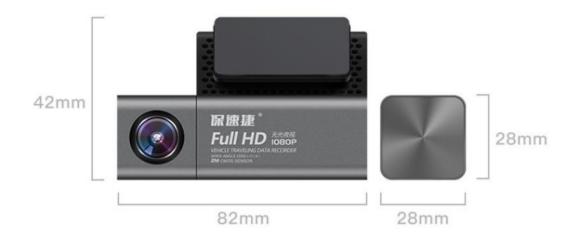

#### Features

Operating system: Android 4.1

Memory capacity: 8GB

Extension Card: Maximum support 32GB extensions.

Network support: GSM, WCDMA(Unicom 3G)

Orientation system: GPS, A-GPS

Wifi: Support

Data cable: BMW line interface