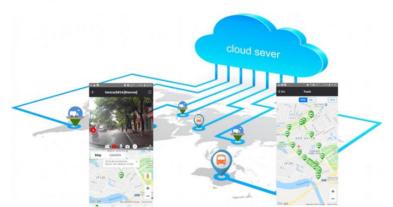

### **Cloud Service**

#### Image for APP

It is used in the intelligent cloud rearview mirror under the car platform, driving recorder, remote control of cloud electronic dog, can get pictures and videos, real-time calls, etc. It also includes a car owner community; users can share videos through the recorder

## Remote Management

CLOUD SERVER SAFETY DATA DISPLAY / VIDEO LOAD FROM SMART PHONE & PC