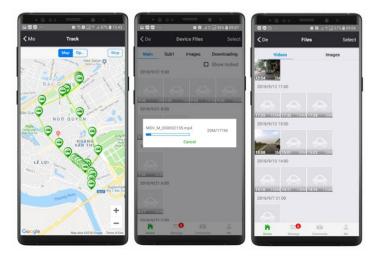

Mobile phone searching vehicle: You can directly use mobile phone to obtain images around the vehicle as to judge the location of the vehicle.

Real-time live broadcast: 24 hours live broadcast, can detach real-time driving videos/pictures.

Driving path: In the mobile phone client function interface, you can check the GPS track and set up the intercept.

Real-time traffic conditions: Real-time broadcast traffic information(Need to be in areas where the traffic information is supported).