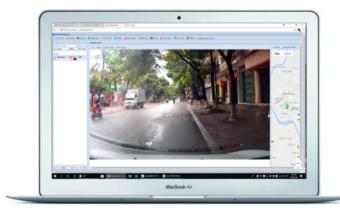

## Remote Management

CLOUD SERVER SAFETY DATA DISPLAY / VIDEO LOAD FROM SMART PHONE & PC

# **Record and Tracking**

Watch live video and track car location remotely on Smartphone & PC

Watch live video and track car location remotely on Smartphone & PC

Light night vision: F1.4 large aperture, stay clear without light or low light.