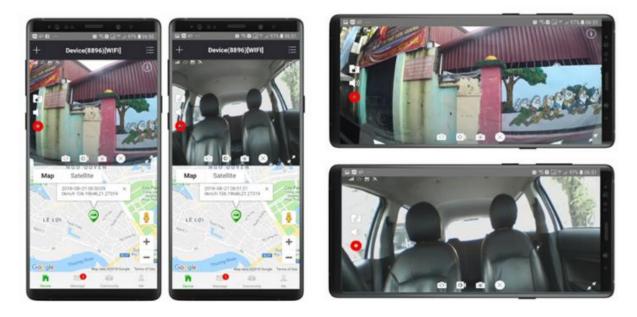

Front and rear record: 1080P high definition picture quality, the front and rear photography can synchronize the recording

The special safe flow format is used to record the last moment even though the power is often cut off, the slot is loosened, and the machine card is detached.

Speed warning: EM Authentic speed warning data, real-time online update.

Two-way connection: Dual channel, remote or WIFI connection to mobile phone client (car safety).

Remote monitoring: Taking active/passive obtain an anti-theft map/ real-time map(front and rear), and it can push voice commands remotely.