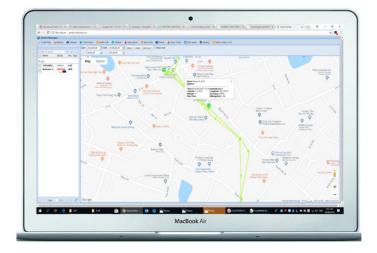

# **Record and Tracking**

Watch live video and track car location remotely on Smartphone & PC

Watch live video and track car location remotely on Smartphone & PC

Light night vision: F1.4 large aperture, stay clear without light or low light.

Driving path: In the mobile phone client function interface, you can check the GPS track and set up the intercept.

Real-time traffic conditions: Real-time broadcast traffic information(Need to be in areas where the traffic information is supported).