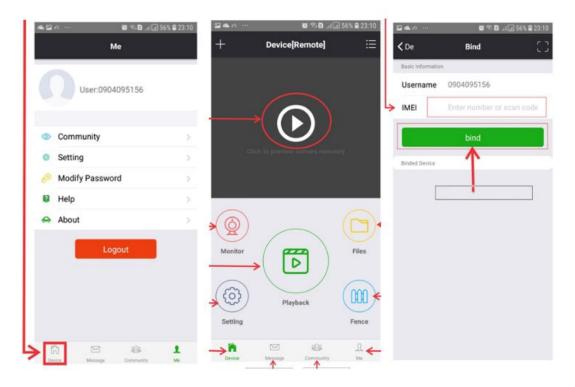

#### Image for APP

It is used in the intelligent cloud rearview mirror under the car platform, driving recorder, remote control of cloud electronic dog, can get pictures and videos, real-time calls, etc. It also includes a car owner community; users can share videos through the recorder

## Remote Management

CLOUD SERVER SAFETY DATA DISPLAY / VIDEO LOAD FROM SMART PHONE & PC

# **Record and Tracking**

Watch live video and track car location remotely on Smartphone & PC

Watch live video and track car location remotely on Smartphone & PC

Light night vision: F1.4 large aperture, stay clear without light or low light.