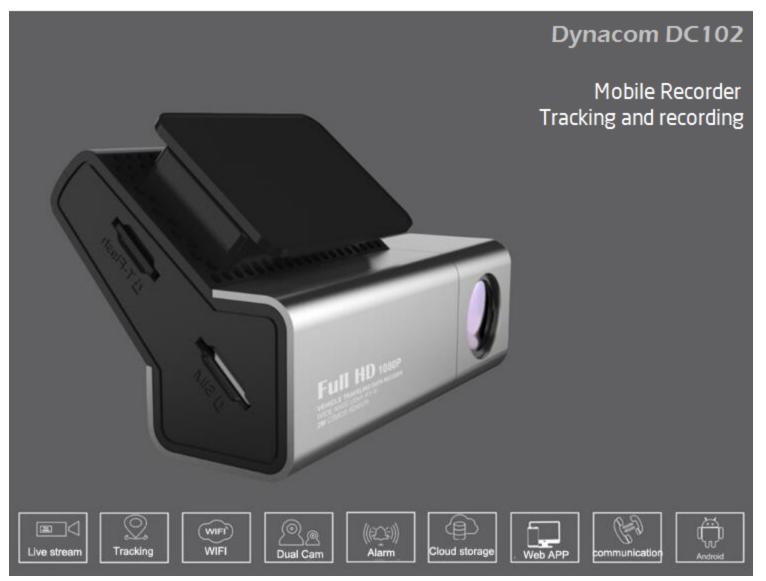

### New generation car video recording system DC102

## High resolution video

#### Features

Operating system: Android 4.1

Memory capacity: 8GB

Extension Card: Maximum support 32GB extensions.

Network support: GSM, WCDMA(Unicom 3G)

Orientation system: GPS, A-GPS

Wifi: Support

Data cable: BMW line interface