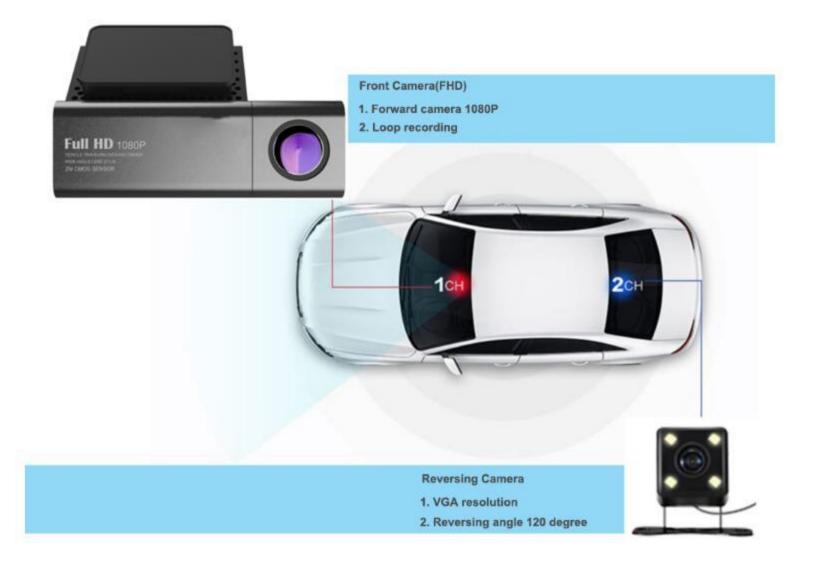

Front and rear record: 1080P high definition picture quality, the front and rear photography can synchronize the recording

The special safe flow format is used to record the last moment even though the power is often cut off, the slot is loosened, and the machine card is detached.